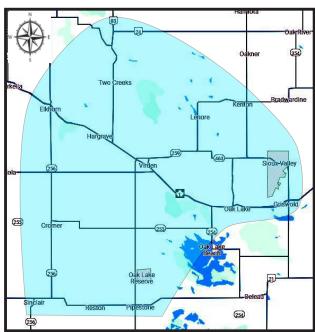

## The Virden Empire-Advance serves the communities of:

Virden Cromer
Elkhorn Sinclair
Reston Sioux Valley
Oak Lake Kenton
Lenore Brandon
Miniota Pipestone
Kola Alexander

www.empireadvance.com