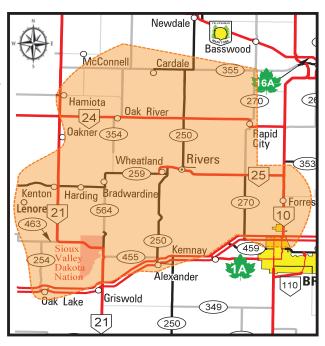

## The Rivers Banner serves the communities of:

Rivers Forrest Station
Oak River Alexander
Rapid City Kenton
Cardale Oak Lake
Harding Hamiota
Bradwardine Lenore

RIVERS BANNER

www.riversbanner.com